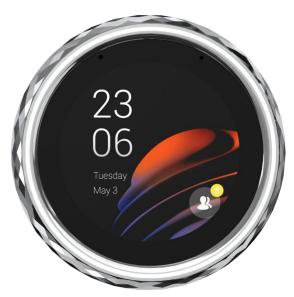

#### New hassle-free smart control panel for your home

The akubela HyPanel Lux, a smart home control panel with an Android 12 operating system. The copper knob wrapping a circular display with a more than 16 million colors RGB light-strip ring, brings a multi-mode interaction, can be easily used by the whole family, offering the excellent smart home experience.

#### At a Glance

- 2.1-inch touch screen
- Infinite pressable metal knob for ultimate interaction
- Light ring with more than 16 million colors
- Kinds of sensors built-in
- Android 12 system in High-powered Rockchip chip
- Smart intercom, home automation ALL IN ONE

### **Appearance**

• Material: Metal

• Screen: 2.1" multi-touch screen

• Screen Resolution: 480×480 pixels

• Screen Brightness: 210 cd/m²