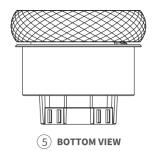

owered Rockchip chip
- Smart intercom, home automation ALL IN ONE



#### **Basic Information**

• Model Number: CT61-PoE

• Power Supply: IEEE802.3af PoE

• Operation System: Android 12

• RAM/ROM: 2GB/8GB

• Ethernet Port: 1×RJ45, 10/100Mbps adaptive

• Microphone: Dual microphones, -26dBFS

• Speaker: Single speaker,  $8\Omega/1.5W$ 

### **Appearance**

• Material: Metal

• Screen: 2.1" multi-touch screen

• Screen Resolution: 480×480 pixels

• Screen Brightness: 210 cd/m²

#### Sensors Built In

• Proximity Sensor: 30 ~ 60cm

• Light Sensor: Low-level lux detection



### Working Environment

• Environment: For indoor use only

• Working Humidity: 10 ~ 90%RH, without condensation

• Working Temperature: -10 ~ 50°C

• Storage Temperature: -30 ~ 70°C

## Product Dimension Diagram (mm)









### Installation

• Installation: Special wall box installation

• Flush Mounted Module: Special standard

## **Application Scenario**

Villas

• Apartment complexes

• Home automation systems

Modern interiors





HyPanel Lux Datasheet

# Wall Box Diagram (mm)