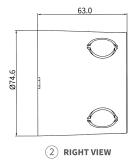

icrophones, -26dBFS

• Speaker: Single speaker,  $8\Omega/1.5W$ 

### **Appearance**

• Material: Metal

• Screen: 2.1" multi-touch screen

• Screen Resolution: 480×480 pixels

• Screen Brightness: 210 cd/m²

#### Sensors Built In

• Proximity Sensor: 30 ~ 60cm

• Light Sensor: Low-level lux detection



### Working Environment

• Environment: For indoor use only

• Working Humidity: 10 ~ 90%RH, without condensation

• Working Temperature: -10 ~ 50°C

• Storage Temperature: -30 ~ 70°C

## Product Dimension Diagram (mm)









### Installation

• Installation: Special wall box installation

• Flush Mounted Module: Special standard

## **Application Scenario**

Villas

• Apartment complexes

• Home automation systems

Modern interiors





HyPanel Lux Datasheet

# Wall Box Diagram (mm)