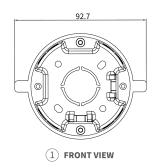

rophones, -26dBFS

• Speaker: Single speaker,  $8\Omega/1.5W$ 

### **Appearance**

• Material: Metal

• Screen: 2.1" multi-touch screen

• Screen Resolution: 480×480 pixels

• Screen Brightness: 210 cd/m²

#### Sensors Built In

• Proximity Sensor: 30 ~ 60cm

• Light Sensor: Low-level lux detection



### Working Environment

• Environment: For indoor use only

• Working Humidity: 10 ~ 90%RH, without condensation

• Working Temperature: -10 ~ 50°C

• Storage Temperature: -30 ~ 70°C

## Product Dimension Diagram (mm)









### Installation

• Installation: Special wall box installation

• Flush Mounted Module: Special standard

## **Application Scenario**

Villas

• Apartment complexes

• Home automation systems

Modern interiors





HyPanel Lux Datasheet

# Wall Box Diagram (mm)