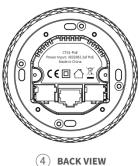

#### **Basic Information**

• Model Number: CT61-PoE

• Power Supply: IEEE802.3af PoE

• Operation System: Android 12

• RAM/ROM: 2GB/8GB

• Ethernet Port: 1×RJ45, 10/100Mbps adaptive

• Microphone: Dual microphones, -26dBFS