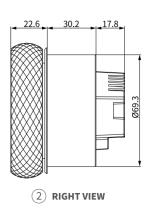

ered Rockchip chip
- Smart intercom, home automation ALL IN ONE



#### **Basic Information**

• Model Number: CT61-PoE

• Power Supply: IEEE802.3af PoE

• Operation System: Android 12

• RAM/ROM: 2GB/8GB

• Ethernet Port: 1×RJ45, 10/100Mbps adaptive

• Microphone: Dual microphones, -26dBFS

• Speaker: Single speaker,  $8\Omega/1.5W$ 

### **Appearance**

• Material: Metal

• Screen: 2.1" multi-touch screen

• Screen Resolution: 480×480 pixels

• Screen Brightness: 210 cd/m²

#### Sensors Built In

• Proximity Sensor: 30 ~ 60cm

• Light Sensor: Low-level lux detection



### Working Environment

• Environment: For indoor use only

• Working Humidity: 10 ~ 90%RH, without condensation

• Working Temperature: -10 ~ 50°C

• Storage Temperature: -30 ~ 70°C

## Product Dimension Diagram (mm)









### Installation

• Installation: Special wall box installation

• Flush Mounted Module: Special standard

## **Application Scenario**

Villas

• Apartment complexes

• Home automation systems

Modern interiors





HyPanel Lux Datasheet

# Wall Box Diagram (mm)