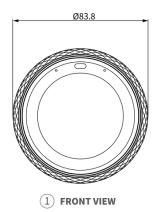

ed Rockchip chip
- Smart intercom, home automation ALL IN ONE



#### **Basic Information**

• Model Number: CT61-PoE

• Power Supply: IEEE802.3af PoE

• Operation System: Android 12

• RAM/ROM: 2GB/8GB

• Ethernet Port: 1×RJ45, 10/100Mbps adaptive

• Microphone: Dual microphones, -26dBFS

• Speaker: Single speaker,  $8\Omega/1.5W$ 

### **Appearance**

• Material: Metal

• Screen: 2.1" multi-touch screen

• Screen Resolution: 480×480 pixels

• Screen Brightness: 210 cd/m²

#### Sensors Built In

• Proximity Sensor: 30 ~ 60cm

• Light Sensor: Low-level lux detection



### Working Environment

• Environment: For indoor use only

• Working Humidity: 10 ~ 90%RH, without condensation

• Working Temperature: -10 ~ 50°C

• Storage Temperature: -30 ~ 70°C

## Product Dimension Diagram (mm)









### Installation

• Installation: Special wall box installation

• Flush Mounted Module: Special standard

## **Application Scenario**

Villas

• Apartment complexes

• Home automation systems

Modern interiors





HyPanel Lux Datasheet

# Wall Box Diagram (mm)